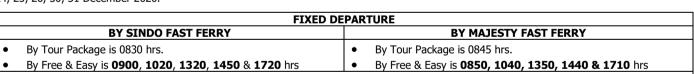

## Tour Package Include of:

Return Ferry Ticket (Sin/Bth/Sin) by Sindo Ferry Pte Ltd, 1 Night Hotel Accommodation with Breakfast, 1 Day Batam City & Shopping Tour with Seafood Lunch & Land Transfer and Local Guide Assist.

## Free & Easy Package Include of:

Return Ferry Ticket (Sin/Bth/Sin) by Sindo Ferry Pte Ltd, 1 Night Hotel Accommodation with Breakfast, Land Transfer (pier/hotel/pier) and Local Guide Assist.